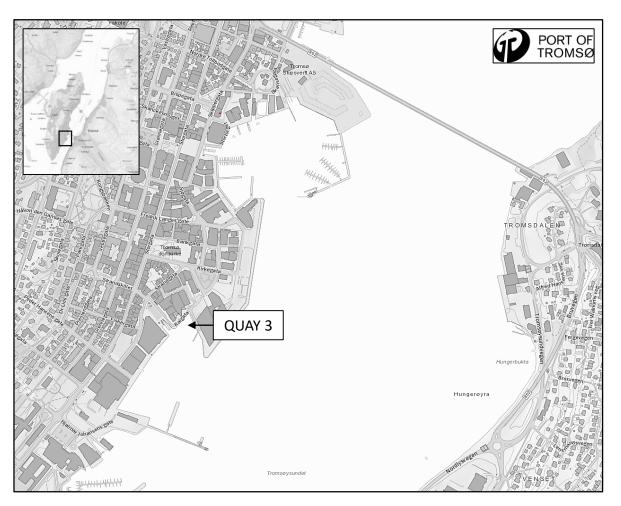

| Quay 3                                                                    |                                                  |
|---------------------------------------------------------------------------|--------------------------------------------------|
| General                                                                   |                                                  |
| Area                                                                      | Prostneset                                       |
| ISPS                                                                      | No                                               |
| Length                                                                    | 64 m                                             |
| Width                                                                     | N/A                                              |
| <b>Depth</b> (Beleived, but not guaranteed. Pls refer to official charts) | South end: 3,0 m and North end: 3,0 m            |
| Bollard                                                                   | 5 t                                              |
| Load per square meters                                                    | 2,5 t/m2                                         |
| Axle load                                                                 | 20 t                                             |
| Shore Power                                                               |                                                  |
| 230 V                                                                     | 2 x 125 A, 2 x 80 A and 2 x 32 A (50Hz, 3-Phase) |
| 400 V                                                                     | 2 x 125 A (50 Hz, 3-Phase)                       |
| Fresh Water                                                               |                                                  |
| 1 x Outlet                                                                | 1,5 t/hour                                       |
| Notes                                                                     |                                                  |
| Contact Port of Tromsø for fresh water.                                   |                                                  |